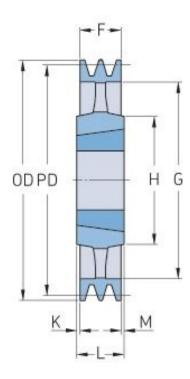

## PHP 3SPA630TB

| Pitch diameter<br>(mm) | 630   |
|------------------------|-------|
| Outside diameter (mm)  | 635.5 |
| Pulley type            | 4     |
| Bushing no.            | 3020  |
| Min. bore (mm)         | 25    |
| Max. bore (mm)         | 75    |
| F (mm)                 | 50    |
| G (mm)                 | 595   |
| K (mm)                 | -     |
| L (mm)                 | 51    |
| M (mm)                 | 1     |
| H (mm)                 | 150   |
| Weight (kg)            | 27.5  |