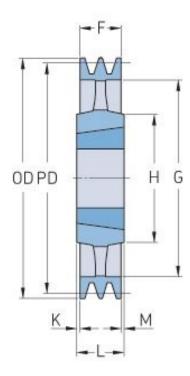

## PHP 3SPA560TB

| Pitch diameter<br>(mm) | 560   |
|------------------------|-------|
| Outside diameter (mm)  | 565.5 |
| Pulley type            | 4     |
| Bushing no.            | 3020  |
| Min. bore (mm)         | 25    |
| Max. bore (mm)         | 75    |
| F (mm)                 | 50    |
| G (mm)                 | 525   |
| K (mm)                 | -     |
| L (mm)                 | 51    |
| M (mm)                 | 1     |
| H (mm)                 | 150   |
| Weight (kg)            | 23.5  |