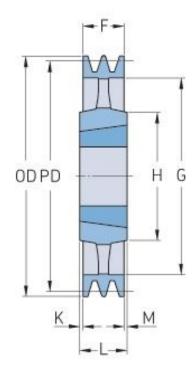

## **PHP 3SPA500TB**

| Pitch diameter<br>(mm)   | 500   |
|--------------------------|-------|
| Outside diameter<br>(mm) | 505.5 |
| Pulley type              | 4     |
| Bushing no.              | 3020  |
| Min. bore (mm)           | 25    |
| Max. bore (mm)           | 75    |
| F (mm)                   | 50    |
| G (mm)                   | 465   |
| K (mm)                   | -     |
| L (mm)                   | 51    |
| M (mm)                   | 1     |
| H (mm)                   | 150   |
| Weight (kg)              | 22.6  |
|                          |       |