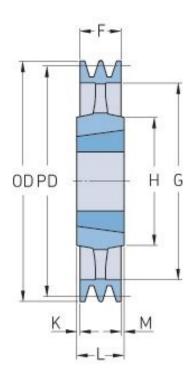

## PHP 3SPA450TB

| Pitch diameter<br>(mm) | 450   |
|------------------------|-------|
| Outside diameter (mm)  | 455.5 |
| Pulley type            | 4     |
| Bushing no.            | 3020  |
| Min. bore (mm)         | 25    |
| Max. bore (mm)         | 75    |
| F (mm)                 | 50    |
| G (mm)                 | 415   |
| K (mm)                 | -     |
| L (mm)                 | 51    |
| M (mm)                 | 1     |
| H (mm)                 | 150   |
| Weight (kg)            | 19.3  |