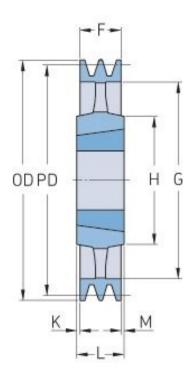

## PHP 3SPA400TB

| Pitch diameter<br>(mm) | 400   |
|------------------------|-------|
| Outside diameter (mm)  | 405.5 |
| Pulley type            | 4     |
| Bushing no.            | 3020  |
| Min. bore (mm)         | 25    |
| Max. bore (mm)         | 75    |
| F (mm)                 | 50    |
| G (mm)                 | 365   |
| K (mm)                 | -     |
| L (mm)                 | 51    |
| M (mm)                 | 1     |
| H (mm)                 | 150   |
| Weight (kg)            | 15.9  |