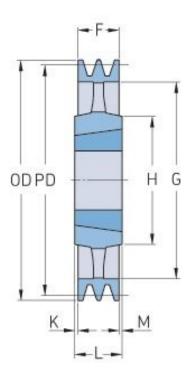

## PHP 3SPA355TB

| Pitch diameter<br>(mm) | 355   |
|------------------------|-------|
| Outside diameter (mm)  | 360.5 |
| Pulley type            | 4     |
| Bushing no.            | 3020  |
| Min. bore (mm)         | 25    |
| Max. bore (mm)         | 75    |
| F (mm)                 | 50    |
| G (mm)                 | 320   |
| K (mm)                 | 0.5   |
| L (mm)                 | 51    |
| M (mm)                 | 0.5   |
| H (mm)                 | 150   |
| Weight (kg)            | 13.4  |