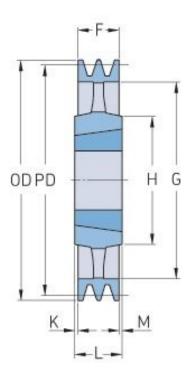

## PHP 3SPA315TB

| Pitch diameter<br>(mm) | 315   |
|------------------------|-------|
| Outside diameter (mm)  | 320.5 |
| Pulley type            | 4     |
| Bushing no.            | 3020  |
| Min. bore (mm)         | 25    |
| Max. bore (mm)         | 75    |
| F (mm)                 | 50    |
| G (mm)                 | 280   |
| K (mm)                 | 0.5   |
| L (mm)                 | 51    |
| M (mm)                 | 0.5   |
| H (mm)                 | 160   |
| Weight (kg)            | 12.8  |