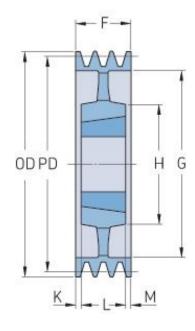

## PHP 3SPA280TB

| Pitch diameter<br>(mm)   | 280   |
|--------------------------|-------|
| Outside diameter<br>(mm) | 285.5 |
| Pulley type              | 5     |
| Bushing no.              | 2517  |
| Min. bore (mm)           | 16    |
| Max. bore (mm)           | 60    |
| F (mm)                   | 50    |
| G (mm)                   | 245   |
| K (mm)                   | 2.5   |
| L (mm)                   | 45    |
| M (mm)                   | 2.5   |
| H (mm)                   | 120   |
| Weight (kg)              | 10    |