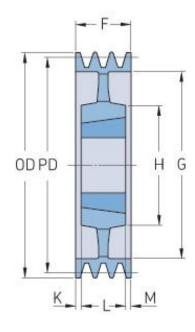

## PHP 3SPA250TB

| Pitch diameter<br>(mm)   | 250   |
|--------------------------|-------|
| Outside diameter<br>(mm) | 255.5 |
| Pulley type              | 5     |
| Bushing no.              | 2517  |
| Min. bore (mm)           | 16    |
| Max. bore (mm)           | 60    |
| F (mm)                   | 50    |
| G (mm)                   | 215   |
| K (mm)                   | 2.5   |
| L (mm)                   | 45    |
| M (mm)                   | 2.5   |
| H (mm)                   | 120   |
| Weight (kg)              | 8.6   |