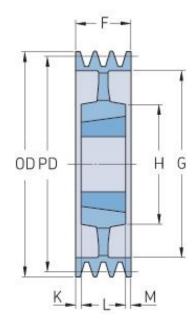

## PHP 3SPA212TB

| Pitch diameter<br>(mm) | 212   |
|------------------------|-------|
| Outside diameter       | 217.5 |
| (mm)                   | 5     |
| Pulley type            | 5     |
| Bushing no.            | 2517  |
| Min. bore (mm)         | 16    |
| Max. bore (mm)         | 60    |
| F (mm)                 | 50    |
| G (mm)                 | 177   |
| K (mm)                 | 2.5   |
| L (mm)                 | 45    |
| M (mm)                 | 2.5   |
| H (mm)                 | 120   |
| Weight (kg)            | 6.6   |