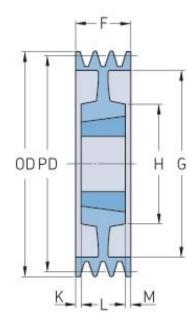

## PHP 3SPA200TB

| Pitch diameter<br>(mm)   | 200   |
|--------------------------|-------|
| Outside diameter<br>(mm) | 205.5 |
| Pulley type              | 7     |
| Bushing no.              | 2517  |
| Min. bore (mm)           | 16    |
| Max. bore (mm)           | 60    |
| F (mm)                   | 50    |
| G (mm)                   | 165   |
| K (mm)                   | 2.5   |
| L (mm)                   | 45    |
| M (mm)                   | 2.5   |
| H (mm)                   | 120   |
| Weight (kg)              | 5.6   |