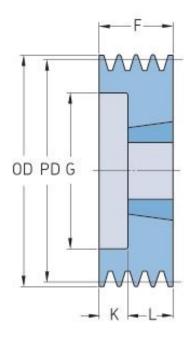

## PHP 3SPA170TB

| Pitch diameter<br>(mm)   | 170   |
|--------------------------|-------|
| Outside diameter<br>(mm) | 175.5 |
| Pulley type              | 6     |
| Bushing no.              | 2517  |
| Min. bore (mm)           | 16    |
| Max. bore (mm)           | 60    |
| F (mm)                   | 50    |
| G (mm)                   | 138   |
| K (mm)                   | 5     |
| L (mm)                   | 45    |
| M (mm)                   | -     |
| H (mm)                   | -     |
| Weight (kg)              | 5     |