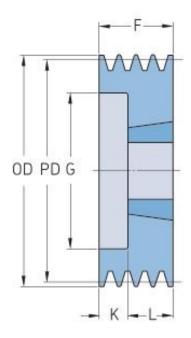

## PHP 3SPA160TB

| Pitch diameter (mm)   | 160   |
|-----------------------|-------|
| Outside diameter (mm) | 165.5 |
| Pulley type           | 6     |
| Bushing no.           | 2517  |
| Min. bore (mm)        | 16    |
| Max. bore (mm)        | 60    |
| F (mm)                | 50    |
| G (mm)                | 126   |
| K (mm)                | 5     |
| L (mm)                | 45    |
| M (mm)                | -     |
| H (mm)                | -     |
| Weight (kg)           | 4.5   |