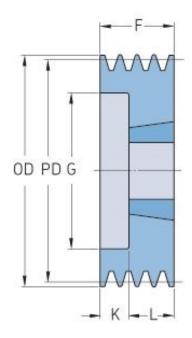

## PHP 3SPA150TB

| Pitch diameter<br>(mm) | 150   |
|------------------------|-------|
| Outside diameter (mm)  | 155.5 |
| Pulley type            | 6     |
| Bushing no.            | 2517  |
| Min. bore (mm)         | 16    |
| Max. bore (mm)         | 60    |
| F (mm)                 | 50    |
| G (mm)                 | 116   |
| K (mm)                 | 5     |
| L (mm)                 | 45    |
| M (mm)                 | -     |
| H (mm)                 | -     |
| Weight (kg)            | 3.7   |