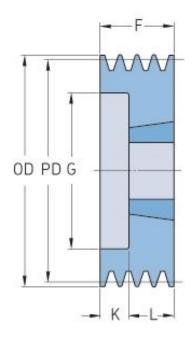

## PHP 3SPA140TB

| Pitch diameter<br>(mm)   | 140   |
|--------------------------|-------|
| Outside diameter<br>(mm) | 145.5 |
| Pulley type              | 6     |
| Bushing no.              | 2517  |
| Min. bore (mm)           | 16    |
| Max. bore (mm)           | 60    |
| F (mm)                   | 50    |
| G (mm)                   | 106   |
| K (mm)                   | 5     |
| L (mm)                   | 45    |
| M (mm)                   | -     |
| H (mm)                   | -     |
| Weight (kg)              | 2.9   |