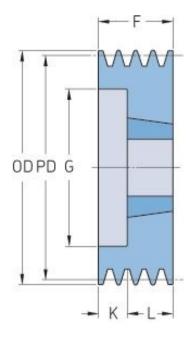

## PHP 3SPA132TB

| Pitch diameter<br>(mm) | 132   |
|------------------------|-------|
| Outside diameter (mm)  | 137.5 |
| Pulley type            | 2     |
| Bushing no.            | 2012  |
| Min. bore (mm)         | 14    |
| Max. bore (mm)         | 50    |
| F (mm)                 | 50    |
| G (mm)                 | 98    |
| K (mm)                 | -     |
| L (mm)                 | 32    |
| M (mm)                 | 18    |
| H (mm)                 | -     |
| Weight (kg)            | 2.6   |