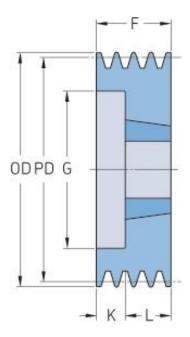

## PHP 3SPA118TB

| Pitch diameter<br>(mm) | 118   |
|------------------------|-------|
| Outside diameter (mm)  | 123.5 |
| Pulley type            | 2     |
| Bushing no.            | 2012  |
| Min. bore (mm)         | 14    |
| Max. bore (mm)         | 50    |
| F (mm)                 | 50    |
| G (mm)                 | 86    |
| K (mm)                 | -     |
| L (mm)                 | 32    |
| M (mm)                 | 18    |
| H (mm)                 | -     |
| Weight (kg)            | 1.9   |