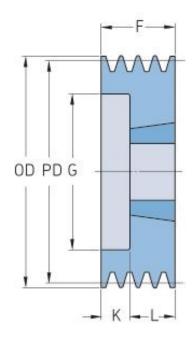

## PHP 3SPA112TB

| Pitch diameter<br>(mm)   | 112   |
|--------------------------|-------|
| Outside diameter<br>(mm) | 117.5 |
| Pulley type              | 6     |
| Bushing no.              | 2012  |
| Min. bore (mm)           | 14    |
| Max. bore (mm)           | 50    |
| F (mm)                   | 50    |
| G (mm)                   | 83    |
| K (mm)                   | 18    |
| L (mm)                   | 32    |
| M (mm)                   | -     |
| H (mm)                   | -     |
| Weight (kg)              | 1.6   |
|                          |       |