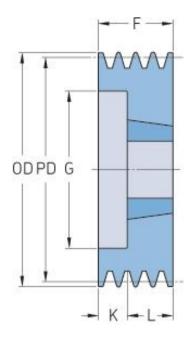

## PHP 3SPA100TB

| Pitch diameter<br>(mm) | 100   |
|------------------------|-------|
| Outside diameter (mm)  | 105.5 |
| Pulley type            | 2     |
| Bushing no.            | 1610  |
| Min. bore (mm)         | 14    |
| Max. bore (mm)         | 42    |
| F (mm)                 | 50    |
| G (mm)                 | 70    |
| K (mm)                 | -     |
| L (mm)                 | 25    |
| M (mm)                 | 25    |
| H (mm)                 | -     |
| Weight (kg)            | 1.3   |