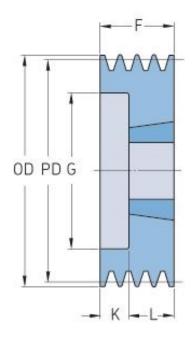

## PHP 3SPA95TB

| Pitch diameter<br>(mm) | 95    |
|------------------------|-------|
| Outside diameter (mm)  | 100.5 |
| Pulley type            | 6     |
| Bushing no.            | 1610  |
| Min. bore (mm)         | 14    |
| Max. bore (mm)         | 42    |
| F (mm)                 | 50    |
| G (mm)                 | 64    |
| K (mm)                 | 25    |
| L (mm)                 | 25    |
| M (mm)                 | -     |
| H (mm)                 | -     |
| Weight (kg)            | 1.2   |