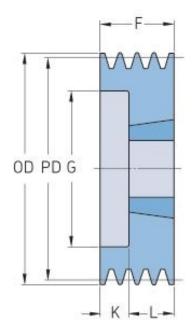

## PHP 3SPA90TB

| Pitch diameter<br>(mm) | 90   |
|------------------------|------|
| Outside diameter (mm)  | 95.5 |
| Pulley type            | 6    |
| Bushing no.            | 1610 |
| Min. bore (mm)         | 14   |
| Max. bore (mm)         | 42   |
| F (mm)                 | 50   |
| G (mm)                 | 60   |
| K (mm)                 | 25   |
| L (mm)                 | 25   |
| M (mm)                 | -    |
| H (mm)                 | -    |
| Weight (kg)            | 1    |