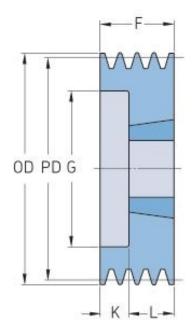

## PHP 3SPA85TB

| Pitch diameter<br>(mm) | 85   |
|------------------------|------|
| Outside diameter (mm)  | 90.5 |
| Pulley type            | 6    |
| Bushing no.            | 1210 |
| Min. bore (mm)         | 11   |
| Max. bore (mm)         | 32   |
| F (mm)                 | 50   |
| G (mm)                 | 50   |
| K (mm)                 | 25   |
| L (mm)                 | 25   |
| M (mm)                 | -    |
| H (mm)                 | -    |
| Weight (kg)            | 1    |