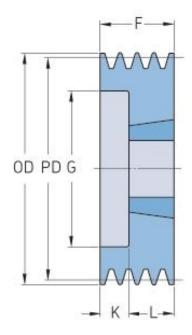

## PHP 3SPA80TB

| Pitch diameter (mm)      | 80   |
|--------------------------|------|
| Outside diameter<br>(mm) | 85.5 |
| Pulley type              | 6    |
| Bushing no.              | 1210 |
| Min. bore (mm)           | 11   |
| Max. bore (mm)           | 32   |
| F (mm)                   | 50   |
| G (mm)                   | 47   |
| K (mm)                   | 25   |
| L (mm)                   | 25   |
| M (mm)                   | -    |
| H (mm)                   | -    |
| Weight (kg)              | 0.9  |