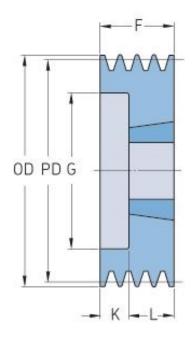

## PHP 3SPA71TB

| Pitch diameter<br>(mm) | 71   |
|------------------------|------|
| Outside diameter (mm)  | 76.5 |
| Pulley type            | 6    |
| Bushing no.            | 1108 |
| Min. bore (mm)         | 9    |
| Max. bore (mm)         | 28   |
| F (mm)                 | 50   |
| G (mm)                 | 40   |
| K (mm)                 | 28   |
| L (mm)                 | 22   |
| M (mm)                 | -    |
| H (mm)                 | -    |
| Weight (kg)            | 0.7  |