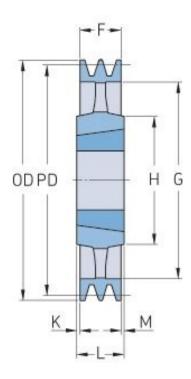

## PHP 2SPZ400TB

| Pitch diameter<br>(mm) | 400  |
|------------------------|------|
| Outside diameter (mm)  | 404  |
| Pulley type            | 4    |
| Bushing no.            | 2517 |
| Min. bore (mm)         | 16   |
| Max. bore (mm)         | 60   |
| F (mm)                 | 28   |
| G (mm)                 | 371  |
| K (mm)                 | 8.5  |
| L (mm)                 | 45   |
| M (mm)                 | 8.5  |
| H (mm)                 | 120  |
| Weight (kg)            | 9.9  |