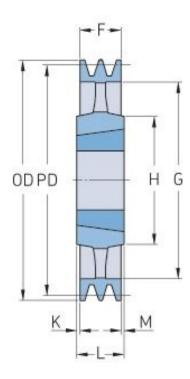

## PHP 2SPZ355TB

| Pitch diameter<br>(mm) | 355  |
|------------------------|------|
| Outside diameter (mm)  | 359  |
| Pulley type            | 4    |
| Bushing no.            | 2012 |
| Min. bore (mm)         | 14   |
| Max. bore (mm)         | 50   |
| F (mm)                 | 28   |
| G (mm)                 | 326  |
| K (mm)                 | 2    |
| L (mm)                 | 32   |
| M (mm)                 | 2    |
| H (mm)                 | 112  |
| Weight (kg)            | 8.6  |