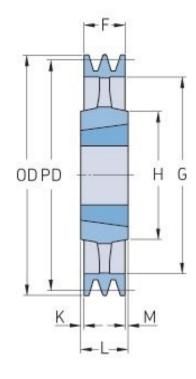

## PHP 2SPZ315TB

| Pitch diameter<br>(mm)   | 315  |
|--------------------------|------|
| Outside diameter<br>(mm) | 319  |
| Pulley type              | 4    |
| Bushing no.              | 2012 |
| Min. bore (mm)           | 14   |
| Max. bore (mm)           | 50   |
| F (mm)                   | 28   |
| G (mm)                   | 286  |
| K (mm)                   | 2    |
| L (mm)                   | 32   |
| M (mm)                   | 2    |
| H (mm)                   | 100  |
| Weight (kg)              | 7.2  |
|                          |      |