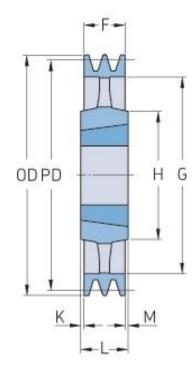

## PHP 2SPZ250TB

| Pitch diameter<br>(mm)   | 250  |
|--------------------------|------|
| Outside diameter<br>(mm) | 254  |
| Pulley type              | 4    |
| Bushing no.              | 2012 |
| Min. bore (mm)           | 14   |
| Max. bore (mm)           | 50   |
| F (mm)                   | 28   |
| G (mm)                   | 222  |
| K (mm)                   | 2    |
| L (mm)                   | 32   |
| M (mm)                   | 2    |
| H (mm)                   | 100  |
| Weight (kg)              | 5.4  |