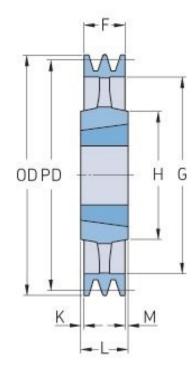

## PHP 2SPZ224TB

| Pitch diameter<br>(mm)   | 224  |
|--------------------------|------|
| Outside diameter<br>(mm) | 228  |
| Pulley type              | 4    |
| Bushing no.              | 2012 |
| Min. bore (mm)           | 14   |
| Max. bore (mm)           | 50   |
| F (mm)                   | 28   |
| G (mm)                   | 196  |
| K (mm)                   | -    |
| L (mm)                   | 32   |
| M (mm)                   | 4    |
| H (mm)                   | 100  |
| Weight (kg)              | 4.5  |