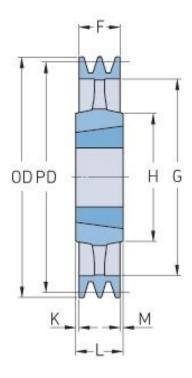

## PHP 2SPZ200TB

| Pitch diameter<br>(mm) | 200  |
|------------------------|------|
| Outside diameter (mm)  | 204  |
| Pulley type            | 4    |
| Bushing no.            | 2012 |
| Min. bore (mm)         | 14   |
| Max. bore (mm)         | 50   |
| F (mm)                 | 28   |
| G (mm)                 | 171  |
| K (mm)                 | -    |
| L (mm)                 | 32   |
| M (mm)                 | 4    |
| H (mm)                 | 100  |
| Weight (kg)            | 3.4  |