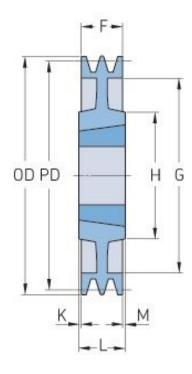

## PHP 2SPZ190TB

| Pitch diameter<br>(mm) | 190  |
|------------------------|------|
| Outside diameter (mm)  | 194  |
| Pulley type            | 8    |
| Bushing no.            | 2012 |
| Min. bore (mm)         | 14   |
| Max. bore (mm)         | 50   |
| F (mm)                 | 28   |
| G (mm)                 | 161  |
| K (mm)                 | -    |
| L (mm)                 | 32   |
| M (mm)                 | 4    |
| H (mm)                 | 100  |
| Weight (kg)            | 3.1  |