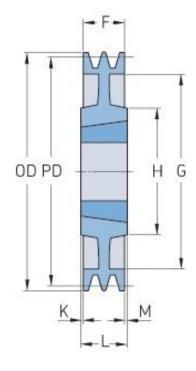

## PHP 2SPZ180TB

| Pitch diameter<br>(mm)   | 180  |
|--------------------------|------|
| Outside diameter<br>(mm) | 184  |
| Pulley type              | 8    |
| Bushing no.              | 2012 |
| Min. bore (mm)           | 14   |
| Max. bore (mm)           | 50   |
| F (mm)                   | 28   |
| G (mm)                   | 152  |
| K (mm)                   | -    |
| L (mm)                   | 32   |
| M (mm)                   | 4    |
| H (mm)                   | 100  |
| Weight (kg)              | 2.9  |
|                          |      |