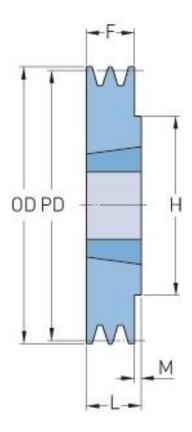

## PHP 2SPZ170TB

| Pitch diameter<br>(mm)   | 170  |
|--------------------------|------|
| Outside diameter<br>(mm) | 174  |
| Pulley type              | 1    |
| Bushing no.              | 2012 |
| Min. bore (mm)           | 14   |
| Max. bore (mm)           | 50   |
| F (mm)                   | 28   |
| G (mm)                   | -    |
| K (mm)                   | -    |
| L (mm)                   | 32   |
| M (mm)                   | 4    |
| H (mm)                   | 100  |
| Weight (kg)              | 2.8  |
|                          |      |