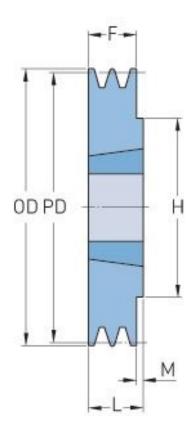

## PHP 2SPZ160TB

| Pitch diameter<br>(mm) | 160  |
|------------------------|------|
| Outside diameter (mm)  | 164  |
| Pulley type            | 1    |
| Bushing no.            | 2012 |
| Min. bore (mm)         | 14   |
| Max. bore (mm)         | 50   |
| F (mm)                 | 28   |
| G (mm)                 | -    |
| K (mm)                 | -    |
| L (mm)                 | 32   |
| M (mm)                 | 4    |
| H (mm)                 | 100  |
| Weight (kg)            | 3.1  |