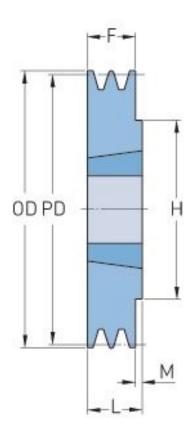

## PHP 2SPZ150TB

| Pitch diameter<br>(mm) | 150  |
|------------------------|------|
| Outside diameter (mm)  | 154  |
| Pulley type            | 1    |
| Bushing no.            | 2012 |
| Min. bore (mm)         | 14   |
| Max. bore (mm)         | 50   |
| F (mm)                 | 28   |
| G (mm)                 | -    |
| K (mm)                 | -    |
| L (mm)                 | 32   |
| M (mm)                 | 4    |
| H (mm)                 | 100  |
| Weight (kg)            | 2.6  |