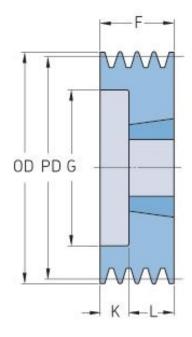

## PHP 2SPZ118TB

| Pitch diameter<br>(mm) | 118  |
|------------------------|------|
| Outside diameter (mm)  | 122  |
| Pulley type            | 6    |
| Bushing no.            | 1610 |
| Min. bore (mm)         | 14   |
| Max. bore (mm)         | 42   |
| F (mm)                 | 28   |
| G (mm)                 | 90   |
| K (mm)                 | 3    |
| L (mm)                 | 25   |
| M (mm)                 | -    |
| H (mm)                 | -    |
| Weight (kg)            | 1.5  |