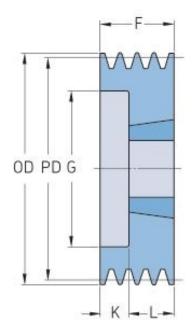

## PHP 2SPZ112TB

| Pitch diameter<br>(mm)   | 112  |
|--------------------------|------|
| Outside diameter<br>(mm) | 116  |
| Pulley type              | 6    |
| Bushing no.              | 1610 |
| Min. bore (mm)           | 14   |
| Max. bore (mm)           | 42   |
| F (mm)                   | 28   |
| G (mm)                   | 84   |
| K (mm)                   | 3    |
| L (mm)                   | 25   |
| M (mm)                   | -    |
| H (mm)                   | -    |
| Weight (kg)              | 1.3  |