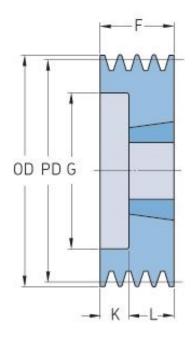

## PHP 2SPZ106TB

| Pitch diameter<br>(mm) | 106  |
|------------------------|------|
| Outside diameter (mm)  | 110  |
| Pulley type            | 6    |
| Bushing no.            | 1610 |
| Min. bore (mm)         | 14   |
| Max. bore (mm)         | 42   |
| F (mm)                 | 28   |
| G (mm)                 | 76   |
| K (mm)                 | 3    |
| L (mm)                 | 25   |
| M (mm)                 | -    |
| H (mm)                 | -    |
| Weight (kg)            | 1.1  |