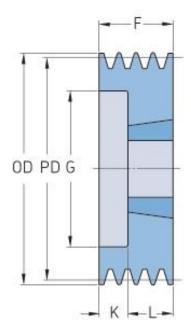

## PHP 2SPZ90TB

| Pitch diameter<br>(mm)   | 90   |
|--------------------------|------|
| Outside diameter<br>(mm) | 94   |
| Pulley type              | 6    |
| Bushing no.              | 1610 |
| Min. bore (mm)           | 14   |
| Max. bore (mm)           | 42   |
| F (mm)                   | 28   |
| G (mm)                   | 61   |
| K (mm)                   | 3    |
| L (mm)                   | 25   |
| M (mm)                   | -    |
| H (mm)                   | -    |
| Weight (kg)              | 0.7  |