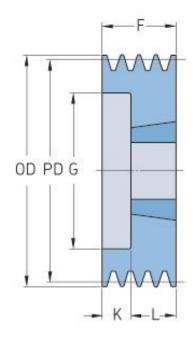

## PHP 2SPZ85TB

| Pitch diameter<br>(mm)   | 85   |
|--------------------------|------|
| Outside diameter<br>(mm) | 89   |
| Pulley type              | 6    |
| Bushing no.              | 1610 |
| Min. bore (mm)           | 14   |
| Max. bore (mm)           | 42   |
| F (mm)                   | 28   |
| G (mm)                   | 60   |
| K (mm)                   | 3    |
| L (mm)                   | 25   |
| M (mm)                   | -    |
| H (mm)                   | -    |
| Weight (kg)              | 0.6  |