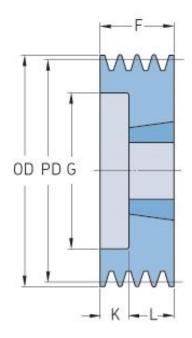

## PHP 2SPZ80TB

| Pitch diameter<br>(mm) | 80   |
|------------------------|------|
| Outside diameter (mm)  | 84   |
| Pulley type            | 6    |
| Bushing no.            | 1210 |
| Min. bore (mm)         | 11   |
| Max. bore (mm)         | 32   |
| F (mm)                 | 28   |
| G (mm)                 | 51   |
| K (mm)                 | 3    |
| L (mm)                 | 25   |
| M (mm)                 | -    |
| H (mm)                 | -    |
| Weight (kg)            | 0.6  |