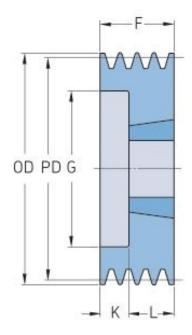

## PHP 2SPZ75TB

| Pitch diameter<br>(mm)   | 75   |
|--------------------------|------|
| Outside diameter<br>(mm) | 79   |
| Pulley type              | 6    |
| Bushing no.              | 1210 |
| Min. bore (mm)           | 11   |
| Max. bore (mm)           | 32   |
| F (mm)                   | 28   |
| G (mm)                   | 51   |
| K (mm)                   | 3    |
| L (mm)                   | 25   |
| M (mm)                   | -    |
| H (mm)                   | -    |
| Weight (kg)              | 0.5  |