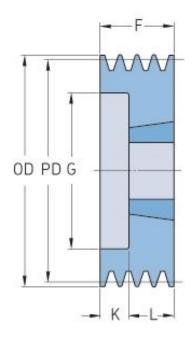

## PHP 2SPZ71TB

| Pitch diameter<br>(mm)   | 71   |
|--------------------------|------|
| Outside diameter<br>(mm) | 75   |
| Pulley type              | 6    |
| Bushing no.              | 1108 |
| Min. bore (mm)           | 9    |
| Max. bore (mm)           | 28   |
| F (mm)                   | 28   |
| G (mm)                   | 42   |
| K (mm)                   | 6    |
| L (mm)                   | 22   |
| M (mm)                   | -    |
| H (mm)                   | -    |
| Weight (kg)              | 0.5  |