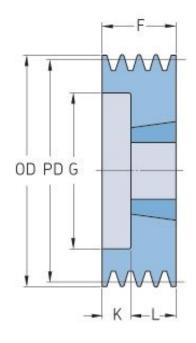

## PHP 2SPZ67TB

| Pitch diameter<br>(mm)   | 67   |
|--------------------------|------|
| Outside diameter<br>(mm) | 71   |
| Pulley type              | 6    |
| Bushing no.              | 1108 |
| Min. bore (mm)           | 9    |
| Max. bore (mm)           | 28   |
| F (mm)                   | 28   |
| G (mm)                   | 42   |
| K (mm)                   | 6    |
| L (mm)                   | 22   |
| M (mm)                   | -    |
| H (mm)                   | -    |
| Weight (kg)              | 0.4  |