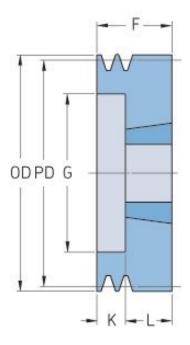

## PHP 2SPZ60TB

| Pitch diameter<br>(mm) | 60   |
|------------------------|------|
| Outside diameter (mm)  | 64   |
| Pulley type            | 9    |
| Bushing no.            | 1108 |
| Min. bore (mm)         | 9    |
| Max. bore (mm)         | 25   |
| F (mm)                 | 49   |
| G (mm)                 | 36   |
| K (mm)                 | 27   |
| L (mm)                 | 22   |
| M (mm)                 | -    |
| H (mm)                 | -    |
| Weight (kg)            | 0.7  |