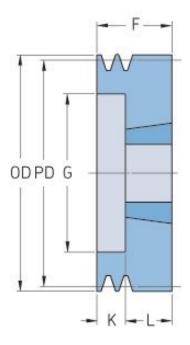

## PHP 2SPZ56TB

| Pitch diameter<br>(mm) | 56   |
|------------------------|------|
| Outside diameter (mm)  | 60   |
| Pulley type            | 9    |
| Bushing no.            | 1008 |
| Min. bore (mm)         | 9    |
| Max. bore (mm)         | 25   |
| F (mm)                 | 49   |
| G (mm)                 | 35   |
| K (mm)                 | 27   |
| L (mm)                 | 22   |
| M (mm)                 | -    |
| H (mm)                 | -    |
| Weight (kg)            | 0.5  |