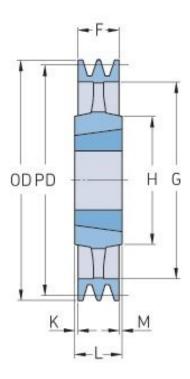

## PHP 2SPB560TB

| Pitch diameter<br>(mm) | 560  |
|------------------------|------|
| Outside diameter (mm)  | 567  |
| Pulley type            | 4    |
| Bushing no.            | 3030 |
| Min. bore (mm)         | 35   |
| Max. bore (mm)         | 75   |
| F (mm)                 | 44   |
| G (mm)                 | 517  |
| K (mm)                 | 4    |
| L (mm)                 | 76   |
| M (mm)                 | 28   |
| H (mm)                 | 150  |
| Weight (kg)            | 22.5 |