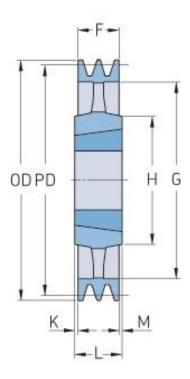

## PHP 2SPB500TB

| Pitch diameter<br>(mm) | 500  |
|------------------------|------|
| Outside diameter (mm)  | 507  |
| Pulley type            | 4    |
| Bushing no.            | 3020 |
| Min. bore (mm)         | 25   |
| Max. bore (mm)         | 75   |
| F (mm)                 | 44   |
| G (mm)                 | 457  |
| K (mm)                 | 3.5  |
| L (mm)                 | 51   |
| M (mm)                 | 3.5  |
| H (mm)                 | 150  |
| Weight (kg)            | 18.6 |