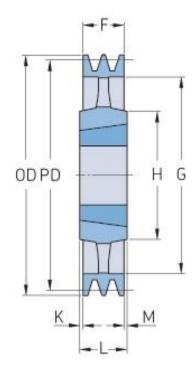

## PHP 2SPB450TB

| Pitch diameter<br>(mm)   | 450  |
|--------------------------|------|
| Outside diameter<br>(mm) | 457  |
| Pulley type              | 4    |
| Bushing no.              | 3020 |
| Min. bore (mm)           | 25   |
| Max. bore (mm)           | 75   |
| F (mm)                   | 44   |
| G (mm)                   | 407  |
| K (mm)                   | 3.5  |
| L (mm)                   | 51   |
| M (mm)                   | 3.5  |
| H (mm)                   | 150  |
| Weight (kg)              | 16.3 |