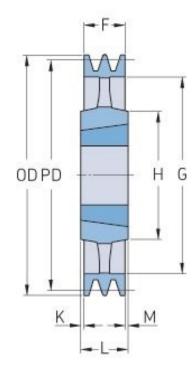

## PHP 2SPB400TB

| Pitch diameter<br>(mm)   | 400  |
|--------------------------|------|
| Outside diameter<br>(mm) | 407  |
| Pulley type              | 4    |
| Bushing no.              | 3020 |
| Min. bore (mm)           | 25   |
| Max. bore (mm)           | 75   |
| F (mm)                   | 44   |
| G (mm)                   | 357  |
| K (mm)                   | 3.5  |
| L (mm)                   | 51   |
| M (mm)                   | 3.5  |
| H (mm)                   | 150  |
| Weight (kg)              | 18.3 |